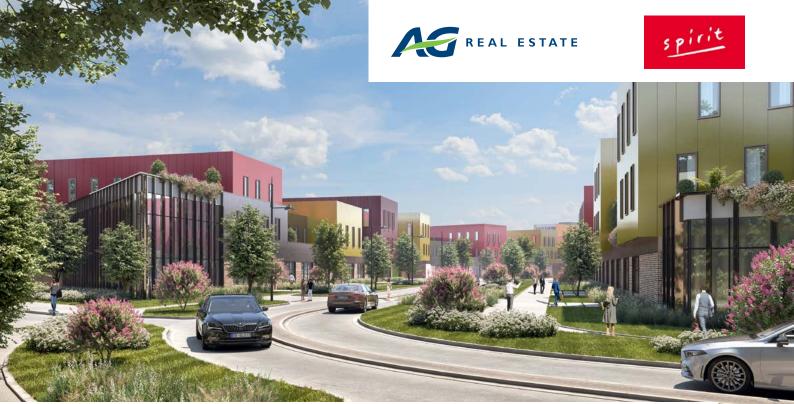

# AG Real Estate France and Spirit Entreprises lay the foundation stone of the Carré92 Spirit Business Cluster in Gennevilliers (Hauts-de-Seine)

Conveniently located in Gennevilliers in the department of Hauts-de-Seine, Carré92 is a latest-generation business park under development by AG Real Estate France since 2007.

Alongside the A86 and close to all modes of transport, this iconic site is dedicated to the knowledge economy. In 155,000 m2 of service-sector buildings including the headquarters of the Up group in 2011 and Thalès Communication in 2012, it also hosts many services, with 8,000 m2 of hotel space delivered in 2017, together with restaurants, nurseries and concierge services. Finally, it also has an outdoor car park with 200 spaces.

The last stage of this major project is the construction by AG Real Estate France and Spirit Entreprises of a business park with a total floor area of 30,000  $\text{m}^2$  spread over seven buildings. They each range from some 4,000 to 5,000  $\text{m}^2$ , with up to three storeys, and are designed to accommodate business premises on the ground floor and offices on the upper floors.

Work on buildings A, C and F has started last year.

Buildings C and F are 80% pre-sold to user buyers.

Building A, on the other hand, is 50% let off-plan.

The whole project is scheduled for handover in the second half of 2023.