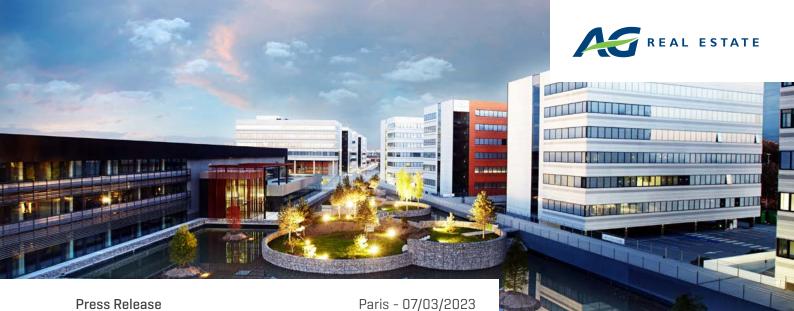

Developed by AG Real Estate France, the Cristal campus is located in Gennevilliers at the heart of the Carré92 business park. With a surface area of ca.  $90,000 \text{ m}^2$ 

and BBC (low energy building) certification, it consists of nine buildings used mainly as offices, set around a water garden. Since it was delivered in August 2012, the campus has been home to the 4,200 employees of Thales Communication & Security on a firm lease until 2030.